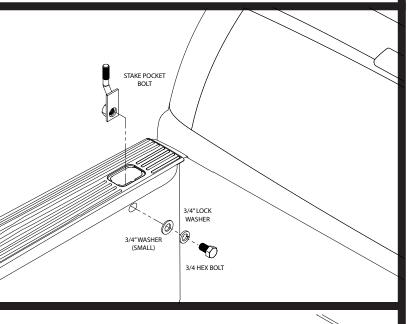

800-265-8137 or locally 905 849-3633.

Other ways to reach BACKRACK:

Fax **905-849-4116** 

email: techsupport@backrack.ca

The BACKRACK is secured to your truck with a pair of "Stake Pocket Bolts" specifically designed for your make and model of truck. These bolts mount into each of the two front stake pockets. The BACKRACK assembly sits on the bed rails of your truck and is secured to these Stake Pocket Bolts. If your truck has a BEDLINER we suggest you remove it to install the Stake Pocket Bolts

# FUNCTION AND STYLE FOR TODAY'S TRUCKS

Insert stake pocket bolt, fasten as shown with supplied bolt plate, washers and nuts.

Make sure the stake pocket bolt tabs are correctly seated in slot on truck bed.