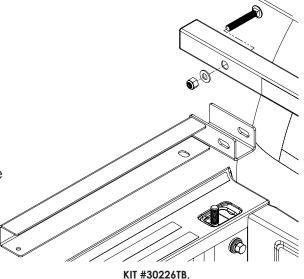

Hand tighten until final step.

KIT #30226

Fasten Backrack to the Rail mount bracket, or Toolbox bracket. Finger tighten at this stage.

\*\*IMPORTANT\*\*
Install the carriage bolt as shown in the diagram with the round head closest to the cab. Failure to do so could result in damage to the cab or rear window.