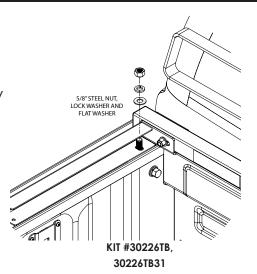

30226TB31

S/8"STEEL NUT, LOCK WASHER AND FLAT WASHER

KIT #30226

Fasten Backrack Assembly to the Stake pocket bolt as shown.

Center the Backrack assembly on the truck and final torque all bolts starting with the nuts on the inside of the truck bed, then the rail mount or toolbox bracket and finally the main BACKRACK carriage bolt